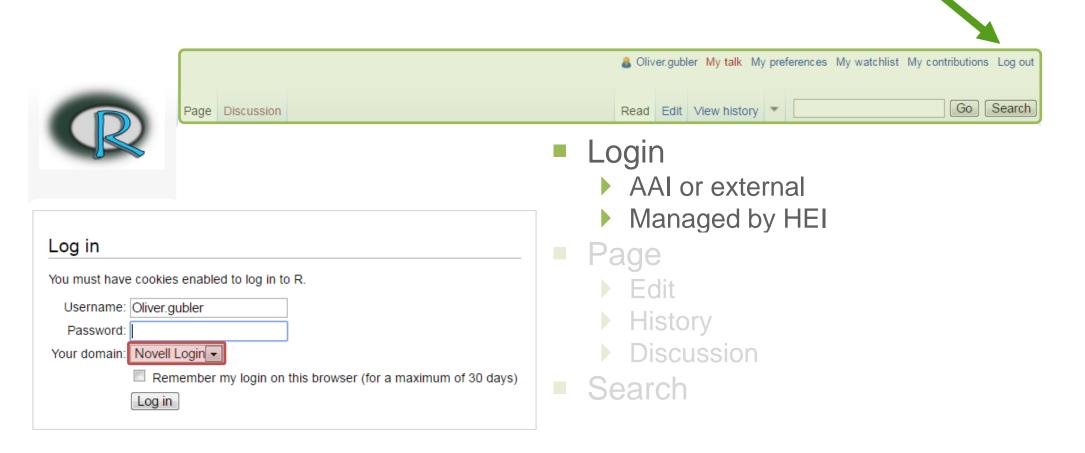

# **Editing**

http://wiki.hevs.ch/R/

- Syntax
- Plugins
  - Latex
  - Geshi -> rsplus
- Private
- History
  - compare
- Discussion
- Image upload